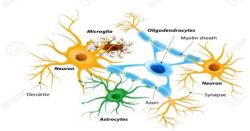

#### EMICRANIA - CEFALEA -COGNITIVE DISORDERS -MICROCIRCULAR PROBLEMS

At the level of glial cells actisystemboxes open up freeing the active ingredients that go to act at the level of neurons

NEURONS AND NEUROGLIAL CELLS

Endothelial cells recognize the sugars that surround the actisystemboxes and transport them through the bloodbrain barrier to the glial cells