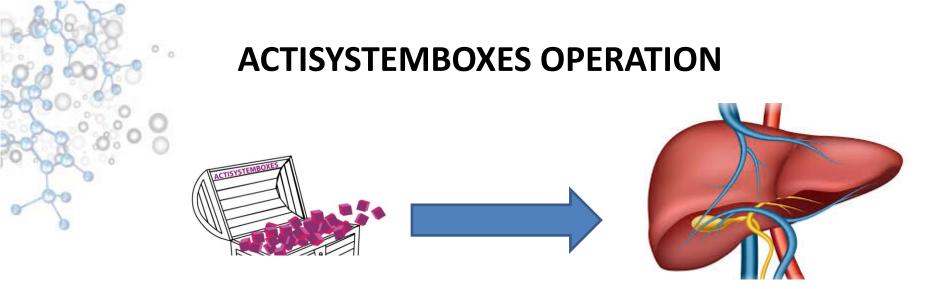

### **ACTISYSTEMBOXES OPERATION**

After swallowing the capsule on a fast, it arrives in the stomach.

In the stomach the capsule breaks up releasing the Actisystemboxes which at very acidic pH (0-6) remain completely intact and transit towards the first part of the intestine.

#### **ACTISYSTEMBOXES OPERATION**

In the intestinal tract (fastingtenuous), thanks to the presence of complex sugars, Actisystemboxes are recognized by enterocytes as nutrients and for transcitosis pass from the intestinal lumen to the circulatory system.

After entry into the bloodstream the ACTISYSTEMBOXES pass from the liver without undergoing any metabolization (so no interference on the metabolism of drugs at the level of cytochrome P450)

> At this point every single product that uses the technology Actisystemboxes follows a different path depending on the pathology to be treated