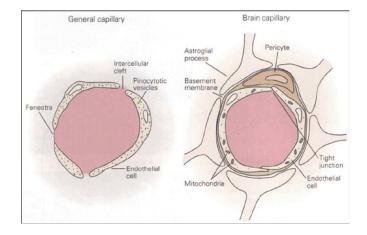

Endothelial cells recognize the sugars that surround the actisystemboxes and transport them through the bloodbrain barrier to the glial cells

#### THE HEMATO-ENCEPHALIC BARRIER

QUILLI has been created to carry the active ingredients through our "Actisystemboxes" technology, beyond the blood-brain barrier, acting directly on the level of the neurons so as to control anxiety, stress, sleep-wake rhythm and other symptoms (see indications above).