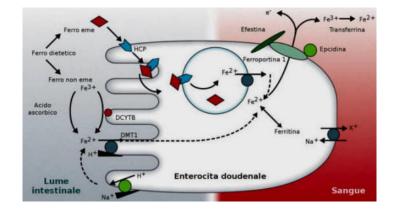

#### AN EXAMPLE OF USE OF OUR TECHNOLOGY ON IRON NUTRITIONAL SUPPLEMENT

As can be seen from the above image, our technology (Actisystemboxes) allows us to use only **4.5 mg**. of iron instead of the usual **30 mg**. An amount, in this case, **about 7 times lower**.