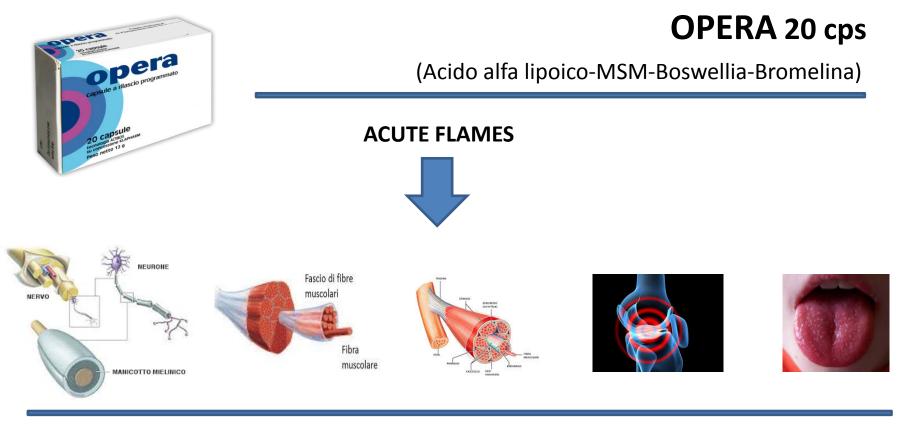

### **ACTISYSTEMBOXES RANGE**

NEW 2019

FERBOX transports the iron into the spleen

STIG

**OPERA** transports its active ingredients in the various districts (nerves, tendons, muscles, bones and soft tissues) KUZIK transports its assets into the brain

Actisystemboxes

NERVE

MUSCLE

TENDON

JOINT

SOFT TISSUE

After entry into the bloodstream and the passing from the liver without undergoing any degradation, the Actisystemboxes reach the capillaries of the various districts affected by inflammatory states characterized by PH 7.01: here they open up releasing the biologically active substances.