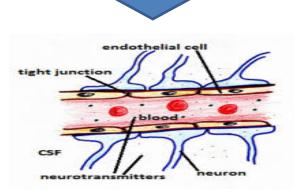

Endothelial cells recognize the sugars that surround the actisystemboxes and transport them through the bloodbrain barrier to the glial cells

#### THE HEMATO-ENCEPHALIC BARRIER

QUILLI has been created to carry the active ingredients through our "Actisystemboxes" technology, beyond the blood-brain barrier, acting directly on the level of the neurons so as to control anxiety, stress, sleep-wake rhythm and other symptoms (see indications above).