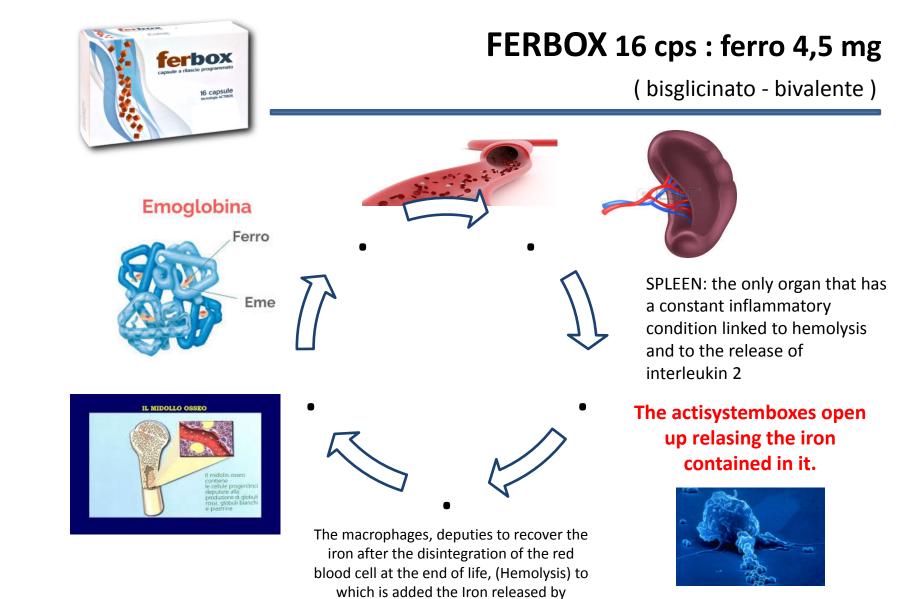

### **ACTISYSTEMBOXES RANGE**

NEW 2019

FERBOX transports the iron into the spleen

STIG

**OPERA** transports its active ingredients in the various districts (nerves, tendons, muscles, bones and soft tissues) KUZIK transports its assets into the brain

#### AN EXAMPLE OF USE OF OUR TECHNOLOGY ON IRON NUTRITIONAL SUPPLEMENT

As can be seen from the above image, our technology (Actisystemboxes) allows us to use only **4.5 mg**. of iron instead of the usual **30 mg**. An amount, in this case, **about 7 times lower**.

# DIFFERENCES OF CARRIERS USED CURRENTLY

Almost all nutraceuticals using transport technologies are equipped with spherical-shaped liposomal systems.

The liposomal system is characterized by a sphere that transports the substances inside it. When reach the circulatory system is where the sphere opens up randomly through the fissures of its envelope.

Producer differs from all competitors using its own patented technology (ACTISYSTEMBOXES) characterized by non-spherical geometric shapes.

The ACTISYSTEMBOXES system is characterized by "boxes", surrounded by complex sugars and closed with hinges: we release the substances in a targeted manner under certain PH conditions.

### **ACTISYSTEMBOXES OPERATION**

After swallowing the capsule on a fast, it arrives in the stomach.

In the stomach the capsule breaks up releasing the Actisystemboxes which at very acidic pH (0-6) remain completely intact and transit towards the first part of the intestine.

#### **ACTISYSTEMBOXES OPERATION**

In the intestinal tract (fastingtenuous), thanks to the presence of complex sugars, Actisystemboxes are recognized by enterocytes as nutrients and for transcitosis pass from the intestinal lumen to the circulatory system.

After entry into the bloodstream the ACTISYSTEMBOXES pass from the liver without undergoing any metabolization (so no interference on the metabolism of drugs at the level of cytochrome P450)

> At this point every single product that uses the technology Actisystemboxes follows a different path depending on the pathology to be treated