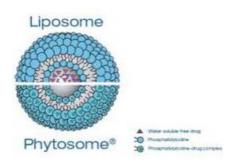

# DIFFERENCES OF CARRIERS USED CURRENTLY

Almost all nutraceuticals using transport technologies are equipped with spherical-shaped liposomal systems.

The liposomal system is characterized by a sphere that transports the substances inside it. When reach the circulatory system is where the sphere opens up randomly through the fissures of its envelope.

Producer differs from all competitors using its own patented technology (ACTISYSTEMBOXES) characterized by non-spherical geometric shapes.

The ACTISYSTEMBOXES system is characterized by "boxes", surrounded by complex sugars and closed with hinges: we release the substances in a targeted manner under certain PH conditions.