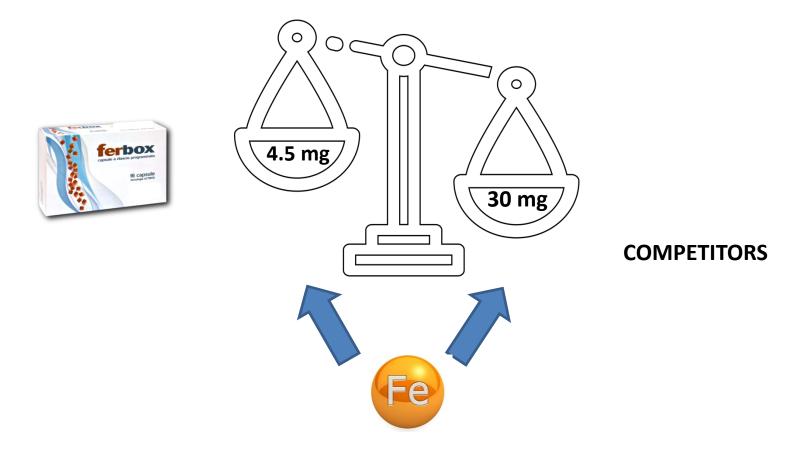

#### AN EXAMPLE OF USE OF OUR TECHNOLOGY ON IRON NUTRITIONAL SUPPLEMENT

As can be seen from the above image, our technology (Actisystemboxes) allows us to use only **4.5 mg**. of iron instead of the usual **30 mg**. An amount, in this case, **about 7 times lower**.