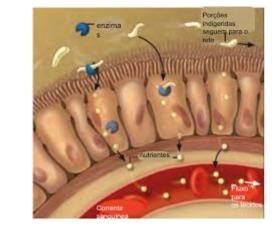

#### **ACTISYSTEMBOXES OPERATION**

In the intestinal tract (fastingtenuous), thanks to the presence of complex sugars, Actisystemboxes are recognized by enterocytes as nutrients and for transcitosis pass from the intestinal lumen to the circulatory system.

After entry into the bloodstream the ACTISYSTEMBOXES pass from the liver without undergoing any metabolization (so no interference on the metabolism of drugs at the level of cytochrome P450)

> At this point every single product that uses the technology Actisystemboxes follows a different path depending on the pathology to be treated