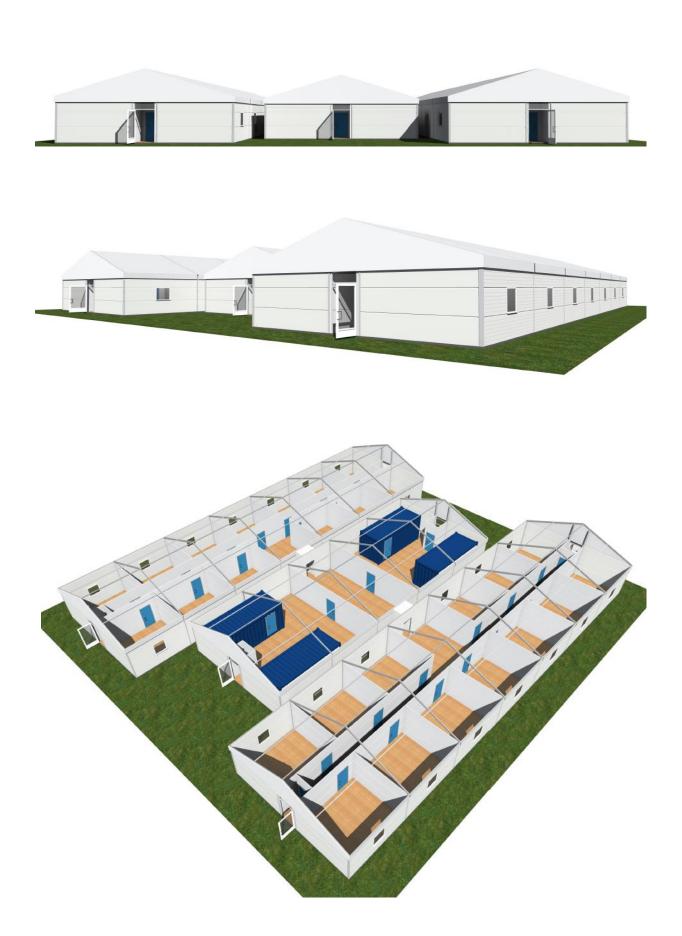

## TEMPORARY STRUCTURE FOR ACCOMODATION - INTERNAL VIEW

Version (B) 15.00 x (L) 50.00m