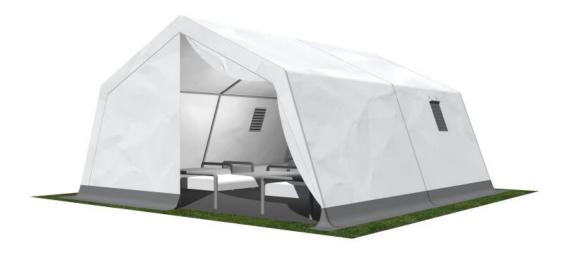

#### RAPID DEPLOYMENT SHELTER

- Different sizes available
- over 100 units from stock immediately available
- from 1,100 € net, plus VAT and freight costs
- assembled and ready for use within minutes
- Assembly without special tools and without previous knowledge

Model example: UKMZ P10 (4.75 x 5.00m)