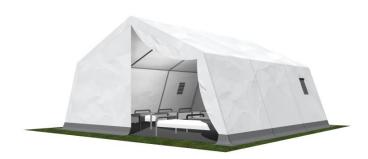

### TEMPORARY STRUCTURE FOR ACCOMODATION - INTERNAL VIEW

- Version (B) 10.00 x (L) 25.00m
- For 20 people
- 10 living rooms with 2 beds