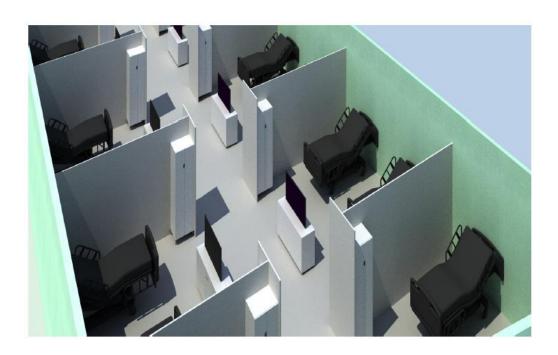

### TEMPORARY STRUCTURE FOR ACCOMODATION - INTERNAL VIEW

- Version (B) 10.00 x (L) 25.00m
- for 45 People
- 9 living rooms with 4-7 beds
- 1 meeting area

### TEMPORARY STRUCTURE FOR ACCOMODATION - INTERNAL VIEW

- Version (B) 10.00 x (L) 25.00m
- For 20 people
- 10 living rooms with 2 beds