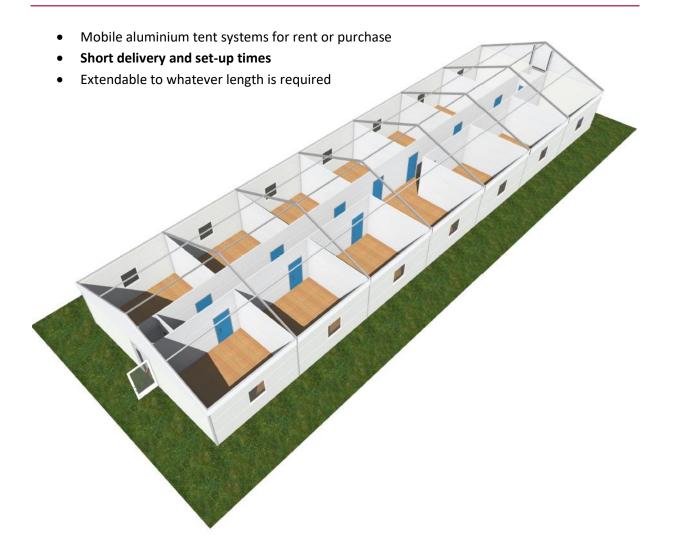

# INTERIM SOLUTION for QUARANTINE TENTS and TREATMENT STATIONS







### **OUR SOLUTION**







### TENT TREATMENT STATIONS & SLUICES





### TEMPORARY STRUCTURE FOR ACCOMODATION - INTERNAL VIEW

- Version (B) 10.00 x (L) 25.00m
- for 45 People
- 9 living rooms with 4-7 beds
- 1 meeting area







### TEMPORARY STRUCTURE FOR ACCOMODATION - INTERNAL VIEW

- Version (B) 10.00 x (L) 25.00m
- For 20 people
- 10 living rooms with 2 beds



#### Example diagram:





## TEMPORARY STRUCTURE FOR ACCOMODATION - INTERNAL VIEW

Version (B) 15.00 x (L) 50.00m





#### RAPID DEPLOYMENT SHELTER

- Different sizes available
- over 100 units from stock immediately available
- from 1,100 € net, plus VAT and freight costs
- assembled and ready for use within minutes
- Assembly without special tools and without previous knowledge

Model example: UKMZ P10 (4.75 x 5.00m)







#### RAPID DEPLOY