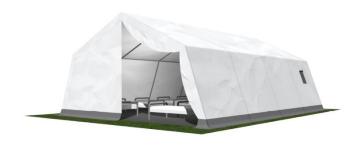

### TEMPORARY STRUCTURE FOR ACCOMODATION - INTERNAL VIEW

- Version (B) 10.00 x (L) 25.00m
- for 45 People
- 9 living rooms with 4-7 beds
- 1 meeting area