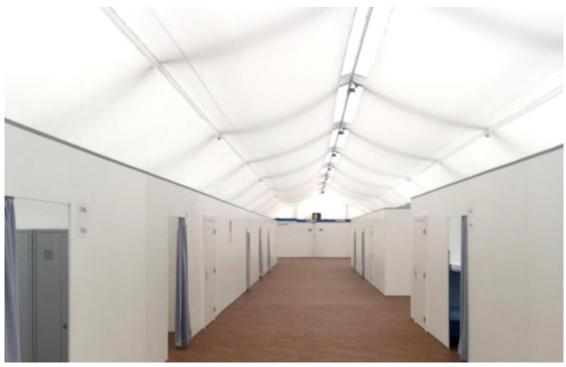

### TEMPORARY STRUCTURE FOR ACCOMODATION - INTERNAL VIEW

- Version (B) 10.00 x (L) 25.00m
- For 20 people
- 10 living rooms with 2 beds