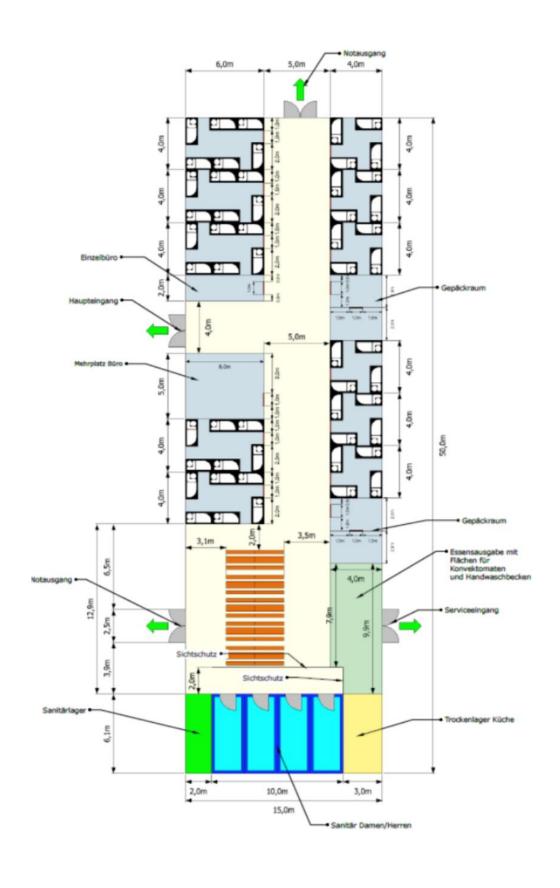

#### Example diagram:

## TEMPORARY STRUCTURE FOR ACCOMODATION - INTERNAL VIEW

Version (B) 15.00 x (L) 50.00m