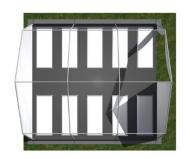

PORARY STRUCTURE FOR ACCOMODATION - INTERNAL VIEW

- Version (B) 10.00 x (L) 25.00m
- for 45 People
- 9 living rooms with 4-7 beds
- 1 meeting area







### TEMPORARY STRUCTURE FOR ACCOMODATION - INTERNAL VIEW

- Version (B) 10.00 x (L) 25.00m
- For 20 people
- 10 living rooms with 2 beds



#### Example diagram:





## TEMPORARY STRUCTURE FOR ACCOMODATION - INTERNAL VIEW

Version (B) 15.00 x (L) 50.00m





#### RAPID DEPLOYMENT SHELTER

- Different sizes available
- over 100 units from stock immediately available
- from 1,100 € net, plus VAT and freight costs
- assembled and ready for use within minutes
- Assembly without special tools and without previous knowledge

Model example: UKMZ P10 (4.75 x 5.00m)







#### RAPID DEPLOYMENT SHELTER

Model example: UKMZ P13 (5.90 x 6.00m)





Model example: UKMZ P17 (5.90 x 8.00m)





Model example: UKMZ P21 (5.90 x 10.00m)