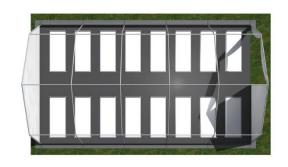

### TEMPORARY STRUCTURE FOR ACCOMODATION - INTERNAL VIEW

- Version (B) 10.00 x (L) 25.00m
- for 45 People
- 9 living rooms with 4-7 beds
- 1 meeting area

#### Example diagram: