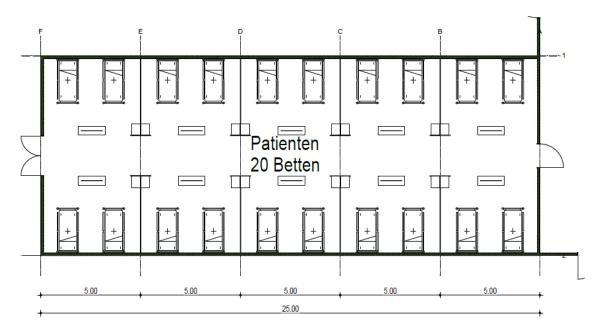

# INTERIM SOLUTION for QUARANTINE TENTS and TREATMENT STATIONS







### **OUR SOLUTION**







### TENT TREATMENT STATIONS & SLUICES





### TEMPORARY STRUCTURE FOR ACCOMODATION - INTERNAL VIEW

- Version (B) 10.00 x (L) 25.00m
- for 45 People
- 9 living rooms with 4-7 beds
- 1 meeting area







### TEMPORARY STRUCTURE FOR ACCOMODATION - INTERNAL VIEW

- Version (B) 10.00 x (L) 25.00m
- For 20 people
- 10 living rooms with 2 beds



#### Example diagram:





## TEMPORARY STRUCTURE FOR ACCOMODATION - INTERNAL VIEW

Version (B) 15.00 x (L) 50.00m





#### RAPID DEPLOYMENT SHELTER

- Different sizes available
- over 100 units from stock immediately available
- from 1,100 € net, plus VAT and freight costs
- assembled and ready for use within minutes
- Assembly without special tools and without previous knowledge

Model example: UKMZ P10 (4.75 x 5.00m)







#### RAPID DEPLOYMENT SHELTER

Model example: UKMZ P13 (5.90 x 6.00m)





Model example: UKMZ P17 (5.90 x 8.00m)





Model example: UKMZ P21 (5.90 x 10.00m)