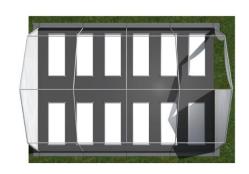

VIEW

- Version (B) 10.00 x (L) 25.00m
- for 45 People
- 9 living rooms with 4-7 beds
- 1 meeting area







### TEMPORARY STRUCTURE FOR ACCOMODATION - INTERNAL VIEW

- Version (B) 10.00 x (L) 25.00m
- For 20 people
- 10 living rooms with 2 beds



#### Example diagram:





## TEMPORARY STRUCTURE FOR ACCOMODATION - INTERNAL VIEW

Version (B) 15.00 x (L) 50.00m





#### RAPID DEPLOYMENT SHELTER

- Different sizes available
- over 100 units from stock immediately available
- from 1,100 € net, plus VAT and freight costs
- assembled and ready for use within minutes
- Assembly without special tools and without previous knowledge

Model example: UKMZ P10 (4.75 x 5.00m)







#### RAPID DEPLOYMENT SHELTER

Model example: UKMZ P13 (5.90 x 6.00m)





Model example: UKMZ P17 (5.90 x 8.00m)





Model example: UKMZ P21 (5.90 x 10.00m)