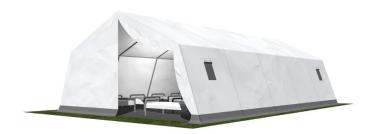

### TEMPORARY STRUCTURE FOR ACCOMODATION - INTERNAL VIEW

- Version (B) 10.00 x (L) 25.00m
- for 45 People
- 9 living rooms with 4-7 beds
- 1 meeting area