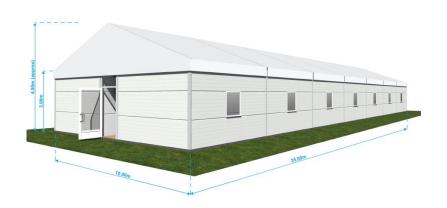

### TEMPORARY STRUCTURE FOR ACCOMODATION - INTERNAL VIEW

- Version (B) 10.00 x (L) 25.00m
- for 45 People
- 9 living rooms with 4-7 beds
- 1 meeting area

### TEMPORARY STRUCTURE FOR ACCOMODATION - INTERNAL VIEW

- Version (B) 10.00 x (L) 25.00m
- For 20 people
- 10 living rooms with 2 beds