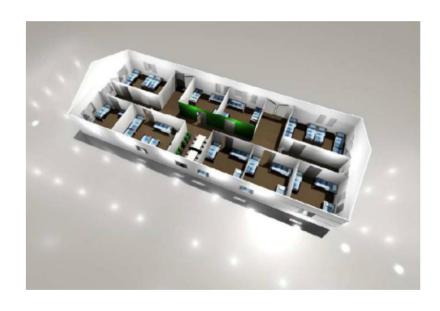

### TEMPORARY STRUCTURE FOR ACCOMODATION - INTERNAL VIEW

- Version (B) 10.00 x (L) 25.00m
- for 45 People
- 9 living rooms with 4-7 beds
- 1 meeting area

### TEMPORARY STRUCTURE FOR ACCOMODATION - INTERNAL VIEW

- Version (B) 10.00 x (L) 25.00m
- For 20 people
- 10 living rooms with 2 beds

## TEMPORARY STRUCTURE FOR ACCOMODATION - INTERNAL VIEW

Version (B) 15.00 x (L) 50.00m