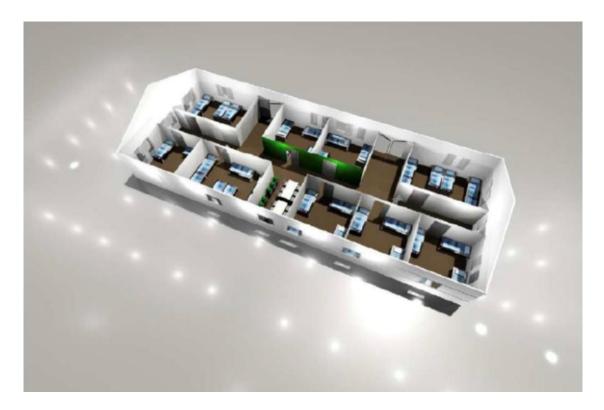

### TEMPORARY STRUCTURE FOR ACCOMODATION - INTERNAL VIEW

- Version (B) 10.00 x (L) 25.00m
- for 45 People
- 9 living rooms with 4-7 beds
- 1 meeting area