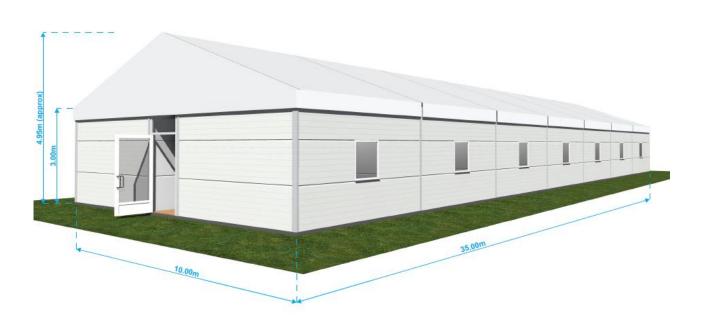

### TEMPORARY STRUCTURE FOR ACCOMODATION - INTERNAL VIEW

- Version (B) 10.00 x (L) 25.00m
- for 45 People
- 9 living rooms with 4-7 beds
- 1 meeting area

### TEMPORARY STRUCTURE FOR ACCOMODATION - INTERNAL VIEW

- Version (B) 10.00 x (L) 25.00m
- For 20 people
- 10 living rooms with 2 beds